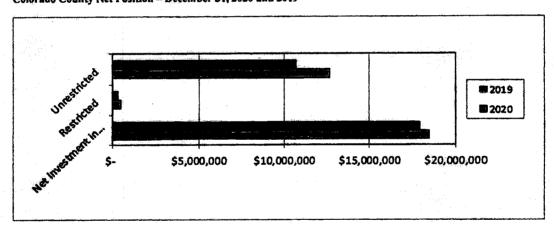

#### Government-wide Overall Financial Analysis

As noted earlier, net position over time, may serve as a useful indicator of a government's financial position. In the case of Colorado County, assets and deferred outflows of resources exceeded liabilities and deferred inflows of resources by \$31,624,362 at December 31, 2020.

The largest portion of the County's net position in the amount of \$18,465,751 reflects its net investment in capital assets such as land, buildings and improvements, equipment, and infrastructure (roads and bridges) less any related outstanding debt used to acquire those assets. The County uses these capital assets to provide a variety of services to its citizens. Accordingly, these assets are not available for future spending. Although the County's investment in capital assets is reported net of related debt, it should be noted that the resources used to repay this debt must be provided from other sources, since the capital assets themselves cannot be used to liquidate these liabilities. Total assets of \$54,610,046 reflect an increase of \$2,169,614 during the fiscal year.

An additional portion of the County's net position in the amount of \$468,245 represents resources that are subject to external restrictions, constitutional provisions, or enabling legislation regarding how they may be used. The remaining balance of \$12,690,366 is unrestricted and may be used to meet the government's ongoing obligations to its citizens and creditors.

523,364

159,090

1,995,246

2,677,700

Colorado County Net Position

## Colorado County Net Position - December 31, 2020 and 2019