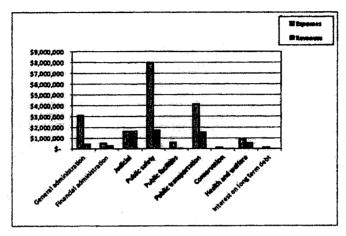

#### Colorado County Changes in Net Position

|                                                                             | Governmental Activities |            |      |            |        |                  |
|-----------------------------------------------------------------------------|-------------------------|------------|------|------------|--------|------------------|
|                                                                             | 2020                    |            | 2019 |            | Change |                  |
| Revenues:                                                                   |                         |            |      |            |        |                  |
| Net Program Revenues:                                                       |                         |            |      |            |        |                  |
| Charges for services                                                        | \$                      | 3,921,350  | \$   | 4,162,091  | S      | (240,741)        |
| Operating grants and contributions                                          |                         | 1,688,917  |      | 1,052,443  |        | 636,4 <b>7</b> 4 |
| Capital grants and contributions                                            |                         | 490,600    |      | 31,461     |        | 459,139          |
| General Revenues:                                                           |                         |            |      |            |        |                  |
| Property taxes                                                              |                         | 12,887,029 |      | 11,889,285 |        | 997,744          |
| Sales and alcoholic beverage taxes                                          |                         | 2,163,193  |      | 1,865,186  |        | 298,007          |
| M iscellaneous                                                              |                         | 475,501    |      | 158,146    |        | 317.355          |
| Unrestricted investments earnings                                           |                         | 244,028    |      | 390,120    |        | (146,092)        |
| Total revenues                                                              |                         | 21,870,618 |      | 19,548,732 |        | 2,321,886        |
| Expenses:                                                                   |                         |            |      |            |        |                  |
| General administration                                                      |                         | 3,099,645  |      | 2.876.697  |        | 222,948          |
| Financial administration                                                    |                         | 549,501    |      | 556,050    |        | (6,549)          |
| Judicial                                                                    |                         | 1,640,857  |      | 1,691,833  |        | (50,976)         |
| Public safety                                                               |                         | 8,035,740  |      | 7,895,915  |        | 139,825          |
| Public facilities                                                           |                         | 562,221    |      | 598,378    |        | (36,157)         |
| Public transportation                                                       |                         | 4,188,364  |      | 4,385,782  |        | (197,418)        |
| Conservation                                                                |                         | 117,195    |      | 162,403    |        | (45,208)         |
| Health and welfare                                                          |                         | 890,916    |      | 332,043    |        | 558,873          |
| Intereset on long term debt                                                 |                         | 108,479    |      | 265,568    |        | (157,089)        |
| Total expenses                                                              |                         | 19,192,918 |      | 18,764,669 |        | 428,249          |
| Change in net position                                                      |                         | 2,677,700  |      | 784,063    | S      | 1,893,637        |
| Net position - beginning as adjusted for GASB-75<br>Prior period adjustment |                         | 28,946,662 | -    | 28,162,599 |        |                  |
| Net position - ending                                                       | S                       | 31,624,362 | s    | 28,946,662 |        |                  |

#### Expenses and Program Revenues - Governmental Activities

#### Revenues by Source - Governmental Activities

Key elements of the analysis of government-wide revenues and expenses reflect the following:

Property tax revenue showed the largest increase of \$997,744 partially due to new improvements that were added to the tax roll. Additionally, Commissioners' Court approved a Maintenance and Operations tax rate of \$0.49349 which exceeded the effective Maintenance and Operations tax rate of \$0.4636 by 9.39%.

Sales and alcoholic beverage tax were up 15.98% surprisingly in spite of the COVID-19 pandemic.

Expenses increased \$428,249 or 2.3%. The majority of this increase is due to the following:

The increase in General Administration of \$222.948 was due to hiring an Elections Administrator and creating a separate Elections Department and purchasing all new voting equipment.

The increase of \$558,873 in Health and Welfare was mainly due to the new construction of a 50,000-gallon elevated water storage tank for the unincorporated town of Rock Island.

The increase in Public Safety of \$139,825 was mainly due to an increase in personnel and help with the COVID-19 pandemic.

The decrease of \$197,418 in Public Transportation was due to completion of road repairs due to Hurricane Harvey in 2019.