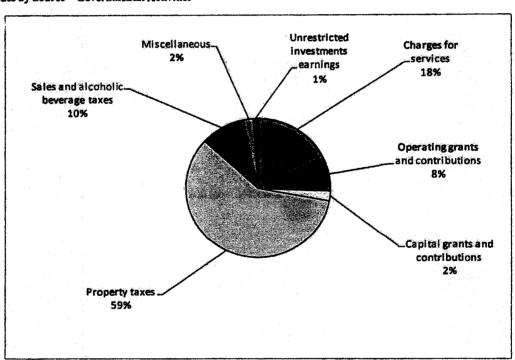

#### Revenues by Source - Governmental Activities

Key elements of the analysis of government-wide revenues and expenses reflect the following:

Property tax revenue showed the largest increase of \$997,744 partially due to new improvements that were added to the tax roll. Additionally, Commissioners' Court approved a Maintenance and Operations tax rate of \$0.49349 which exceeded the effective Maintenance and Operations tax rate of \$0.4636 by 9.39%.

#### COLORADO COUNTY, TEXAS

Management's Discussion and Analysis December 31, 2020

Operating grants and contributions showed an increase of \$636,474 or 60.48% due to the county receiving CDBG and COVID-19 grants. Charges for Services showed a decrease from the previous year mainly due to decreased court revenue due to not having in-person courts for most of fiscal year 2020.

Sales and alcoholic beverage tax were up 15.98% surprisingly in spite of the COVID-19 pandemic.

Expenses increased \$428,249 or 2.3%. The majority of this increase is due to the following:

The increase in General Administration of \$222.948 was due to hiring an Elections Administrator and creating a separate Elections Department and purchasing all new voting equipment.